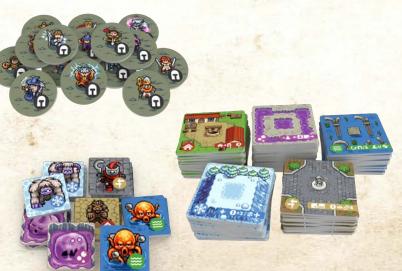

Product Code: BGM481

UPC: 856934004481

Contents: 60 Terrain Tiles, 50 Monster Tokens, 5 Crystal Tokens, 7 Spire Tokens, 15 Hero Tokens, 6 Miniboss Tokens, 6 Boss Cards, 5 Terrain Selection Cards, 1 Rulebook, Scorepad, 1 Token Bag, 1 Double-

## The Next Game From The Boss Monster Universe!

Overboss Duel is the new two-player version of the hit tile-laying game, Overboss\*! In Duel, Players go head-to-head to conquer the Overworld on a shared board. In a new twist on Overboss gameplay, players can draft and place terrain tiles and monster tokens anwhere, even on their opponent's side of the board! Like the original game, each terrain type has a different point value and unique ability. But watch out! Now some abilities allow players to move tiles and tokens across the Overworld, stealing valuable points from opponents and setting up clever strategies for victory.

And don't get too comfortable once you've mastered the board; players also have to contend with a new threat: heroes. Pesky adventurers spawn in towns and reduce your score. But if you squash them, you'll gain bonus points!