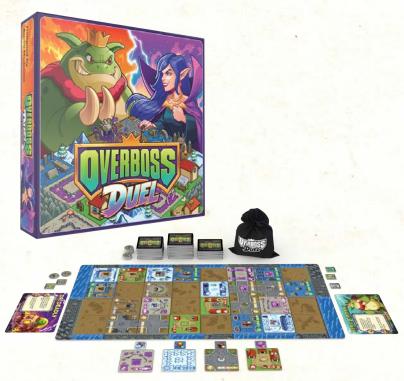

Product Code: BGM481

UPC: 856934004481

Contents: 60 Terrain Tiles, 50 Monster Tokens, 5 Crystal Tokens, 7 Spire Tokens, 15 Hero Tokens, 6 Miniboss Tokens, 6 Boss Cards, 5 Terrain Selection Cards, 1 Rulebook, Scorepad, 1 Token Bag, 1 Double-

Sided Duel Board Box Size: 12" x 12" x 2" Case Count: 5/case

B&M Release Date: Sept. 20, 2023

All others: Oct. 4, 2023